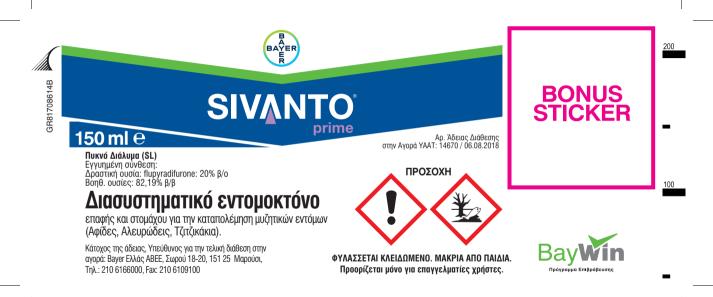

# GR81708614B

Bayer Ελλάς ABEE Τομέας Επιστήμης Γεωργίας Σωρού 18-20, 15125 Μαρούσι Τηλ: 210 6166000 Fax: 210 6109100 www.cropscience.bayer.gr

**Πυκνό Διάλυμα (SL)** Εγγυημένη σύνθεση: Δραστική ουσία: flupyradifurone: 20% β/ο Βοηθ. ουσίες: 82,19% β/β

# Διασυστηματικό εντομοκτόνο

επαφής και στομάχου για την καταπολέμηση μυζητικών εντόμων (Αφίδες, Αλευρώδεις, Τζιτζικάκια).

Κάτοχος της άδειας, Υπεύθυνος για την τελική διάθεση στην αγορά: Bayer Ελλάς ΑΒΕΕ, Σωρού 18-20, 151 25 Μαρούσι, Τηλ.: 210 6166000, Fax: 210 6109100

ΦΥΛΑΣΣΕΤΑΙ ΚΛΕΙΔΩΜΕΝΟ. ΜΑΚΡΙΑ ΑΠΟ ΠΑΙΔΙΑ. Προορίζεται μόνο για επαγγελματίες χρήστες.

ΠΡΟΣΟΧΗ